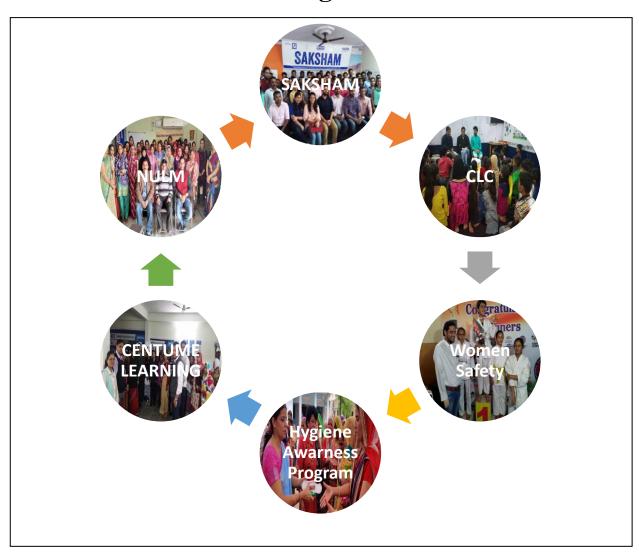

#### **SAKSHAM**

**PLAN INDIA: - SAKSHAM** gives young people the independence to explore their potential. SAKSHAM is an initiative to support disadvantaged youth, especially young women in India, to enable them to realize their dreams by equipping them with essential life and market oriented vocational skills. This not only helps them to access decent employment but also makes them representatives of a gender just society and gives them the independence to be themselves. Plan India aspires to give all young women the skills to get a job and become self-employed, by

**Centum Foundation: -** A CSR project for women in the sector of Apparel for becoming Sewing Machine Operator/ Self-employed Tailor, so that they can earn some money & become self-dependent. We have an experienced in CSR project with Centum for the first time in Sep 2018.

Deendayal Antyodaya Yojana-National Urban Livelihoods Mission (DAY-NULM - To reduce poverty and vulnerability of the urban poor households by enabling them to access gainful self-employment and skilled wage employment opportunities, resulting in an appreciable improvement in their livelihoods on a sustainable basis, through building strong grassroots level institutions of the poor. The mission would aim at providing shelters equipped with essential services to the urban homeless in a phased manner. In addition, the mission would also address livelihood concerns of the urban street vendors by facilitating access to suitable spaces, institutional credit, social security and skills to the urban street vendors for accessing emerging market opportunities. We have an experience in NULM training in trades of Domestic Data Entry Operator, Self Employed Women Tailoring, and Retail Sales & Tally Accounting.

## **Our Partners**

And For the Program like CLC and Women Safety Program we have an engagement of some of local social bodies also.